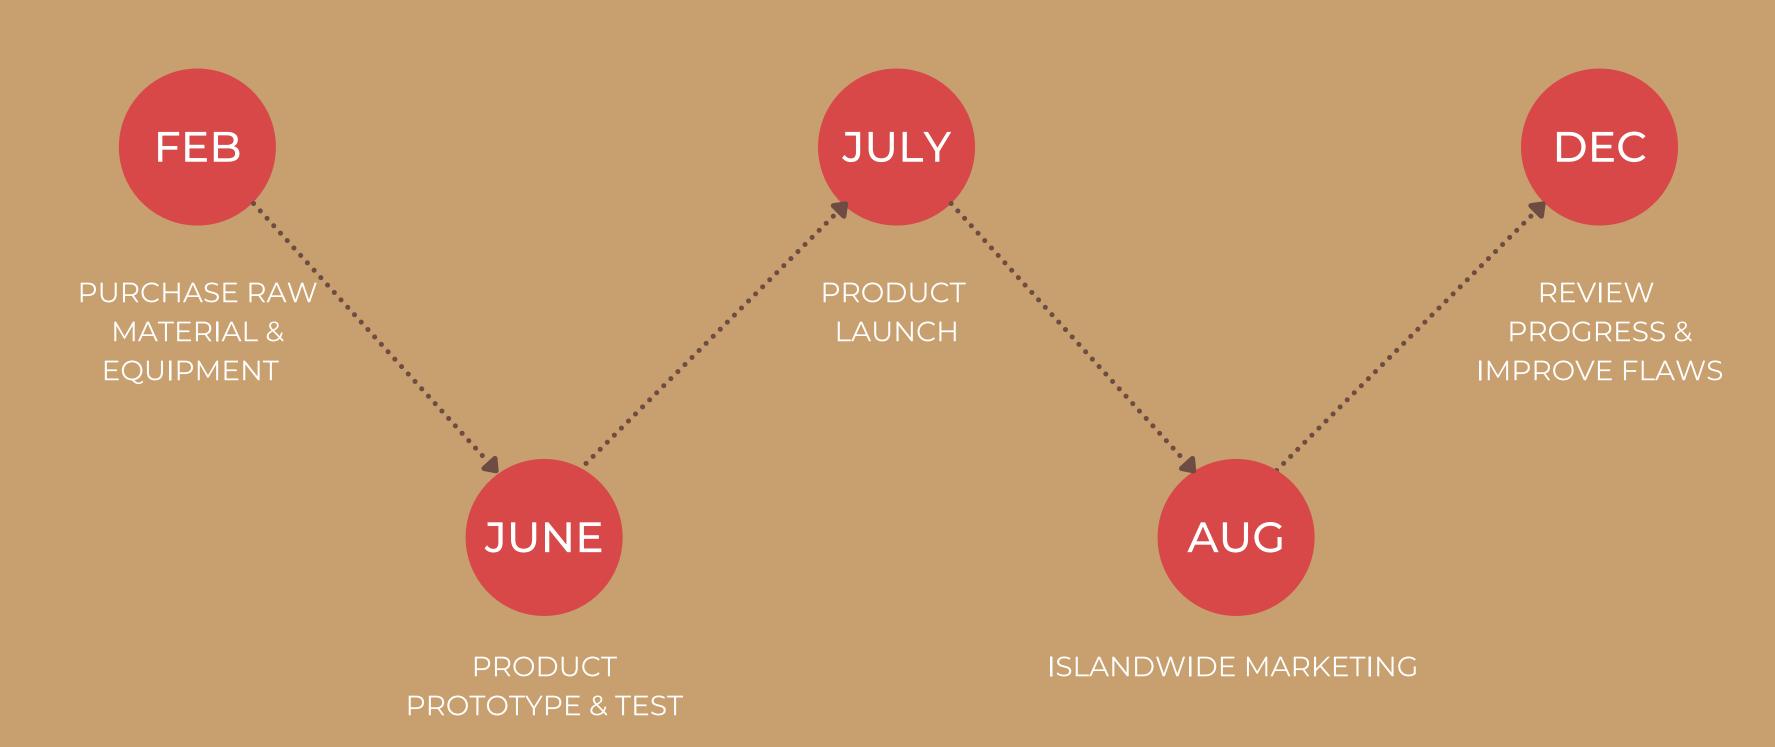

2019

FIRST SALE 22 bottles of hair growth oil

2017

## The Problem

Help men and women facing hair loss.

Black People have the highest

prevalence of hair loss among other

races. (National Alopecia Areata Registry,
2018)











### \$ 92.5B INTERNATIONAL \$10 M Available Market CARIBBEAN Target Market \$ 500K IAMAICA Starting Target Market

All prices are quoted in USD\*

### Market Size

#### TARGET CUSTOMER

Men and Women

Ages 35-65

Middle to High income

Goes to Barber/Salon

Hair Loss

Healthy Eating

Exercise

### Business Model



#### Pricing

\$6000

Use daily for best effects

#### Recurring Revenue

3 mths= \$ 6000

online subscription\*

#### Projected Revenue

1000 clients x Pricing

1000 x 4 (6000)=

24 000 000

All prices are quoted in

JMD\*

# Next steps in 2022



## Competitive Advantage

ORGANIC INGREDIENTS

COMPLETE HAIR GROWTH SYSTEM

SCALP MASSAGE BRUSH AND DERMAROLLER

BIODEGRADABLE PACKAGING

PRICE (IN USD)

MI NATURAL









\$0.07/ML

ETTENIO (LOCAL)









\$0.28/ML

PHYTO (EUROPE)









\$0.79/ML

ROGAINE (AMAZON)









\$0.28/ML

### Financial Projections





# Seeking 3 million JMD







Operation

Production

Marketing

### Use of Funds

BUSINESS DEVELOPMENT \$ 3M (IN TIME)

RESEARCH & DEVELOPMENT \$ 5M (IN TIME)

FOUNDERS CAPITAL \$ 1M

GRANTS \$ 400K

OPERATION \$500K

PRODUCTION \$ 1.5M

MARKETING \$ 1.5 M



### Returns







**SHARES** 

RETURNS IN 1 YEAR

GO PUBLIC 5 YEARS

### Contact Us

- Hanbury Rd Mandeville Manchester
- +1 876 788 9884
- minaturalja@gmail.com
- www.minatural.love
- @minatural.love