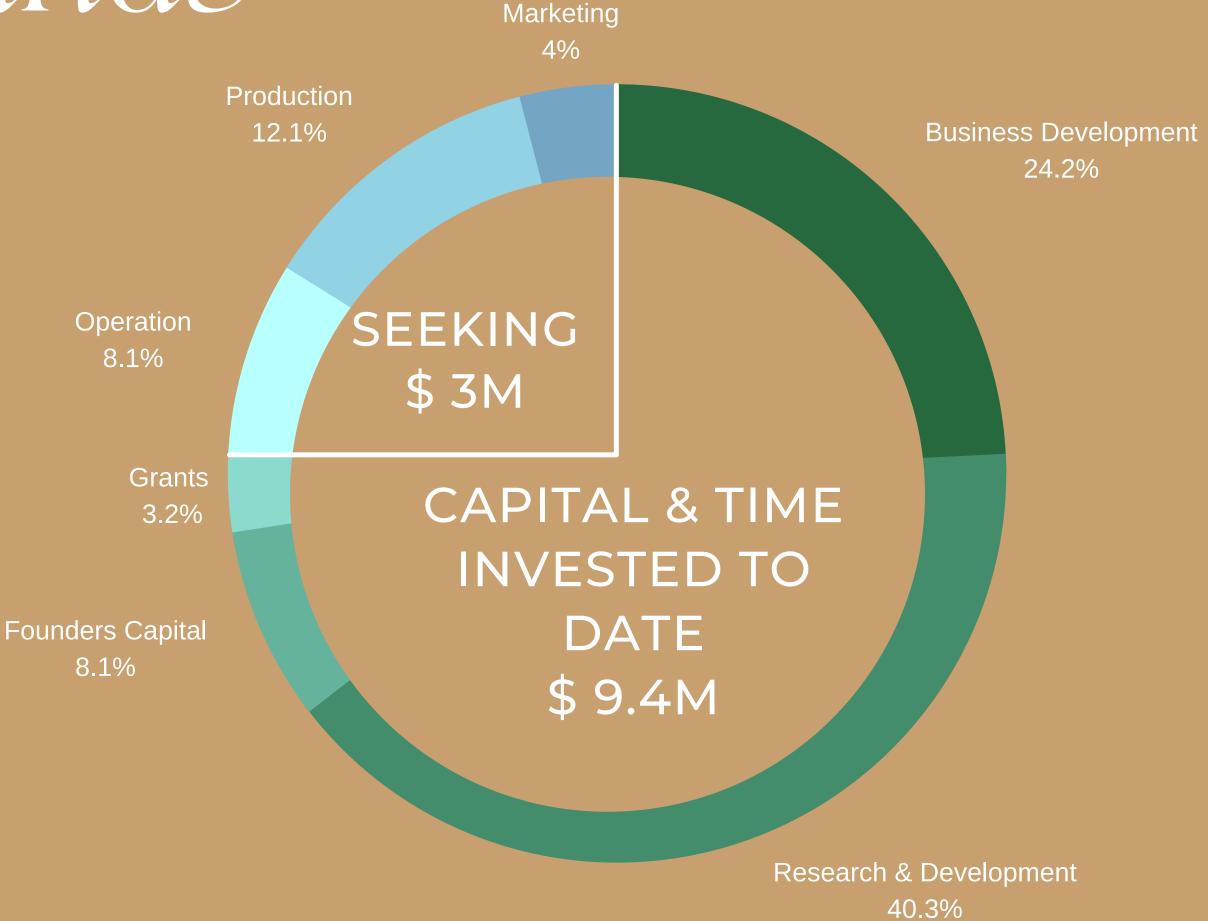

# Seeking 3 million JMD

Operation

Production

Marketing

### Use of Funds

BUSINESS DEVELOPMENT \$ 3M (IN TIME)

RESEARCH & DEVELOPMENT \$ 5M (IN TIME)

FOUNDERS CAPITAL \$ 1M

GRANTS \$ 400K

OPERATION \$500K

PRODUCTION \$ 1.5M

MARKETING \$ 1.5 M