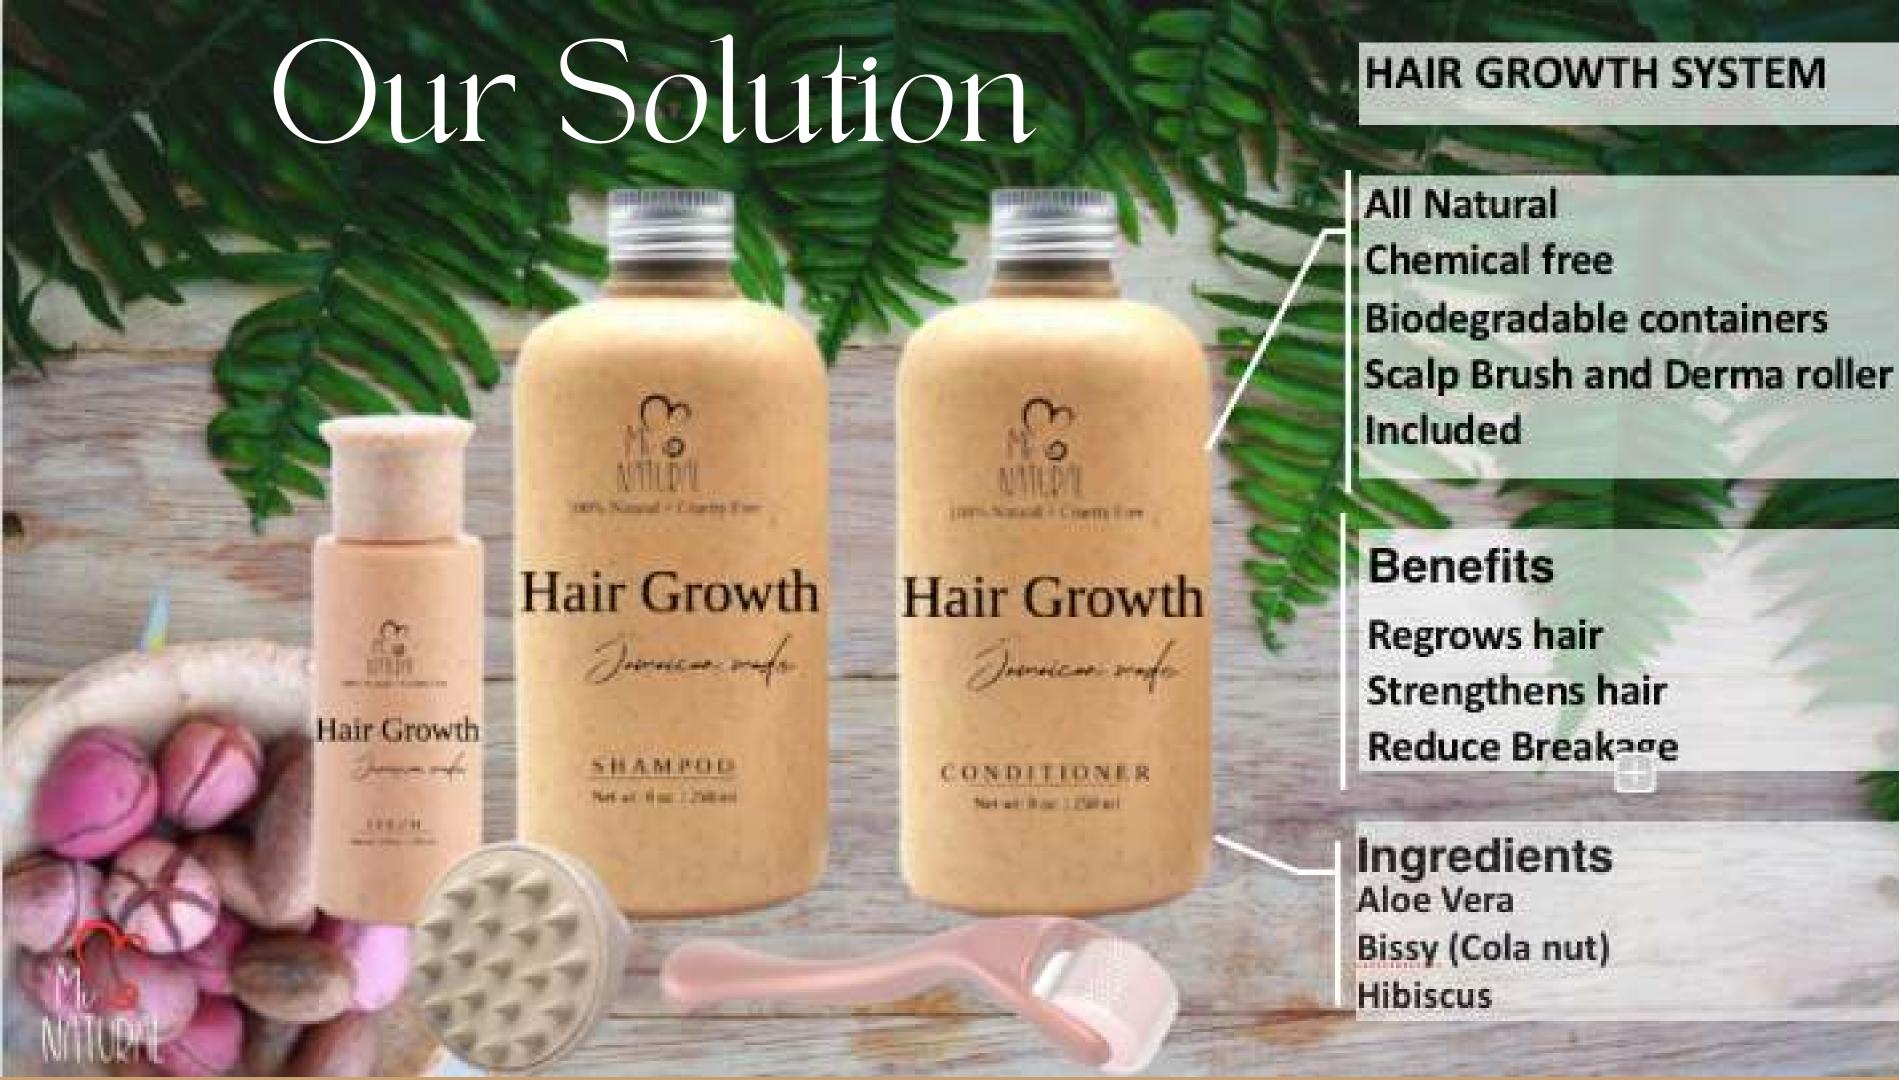

## Competitive Advantage

ORGANIC INGREDIENTS

COMPLETE HAIR GROWTH SYSTEM

SCALP MASSAGE BRUSH AND DERMAROLLER

BIODEGRADABLE PACKAGING

PRICE (IN USD)

MI NATURAL

\$0.07/ML