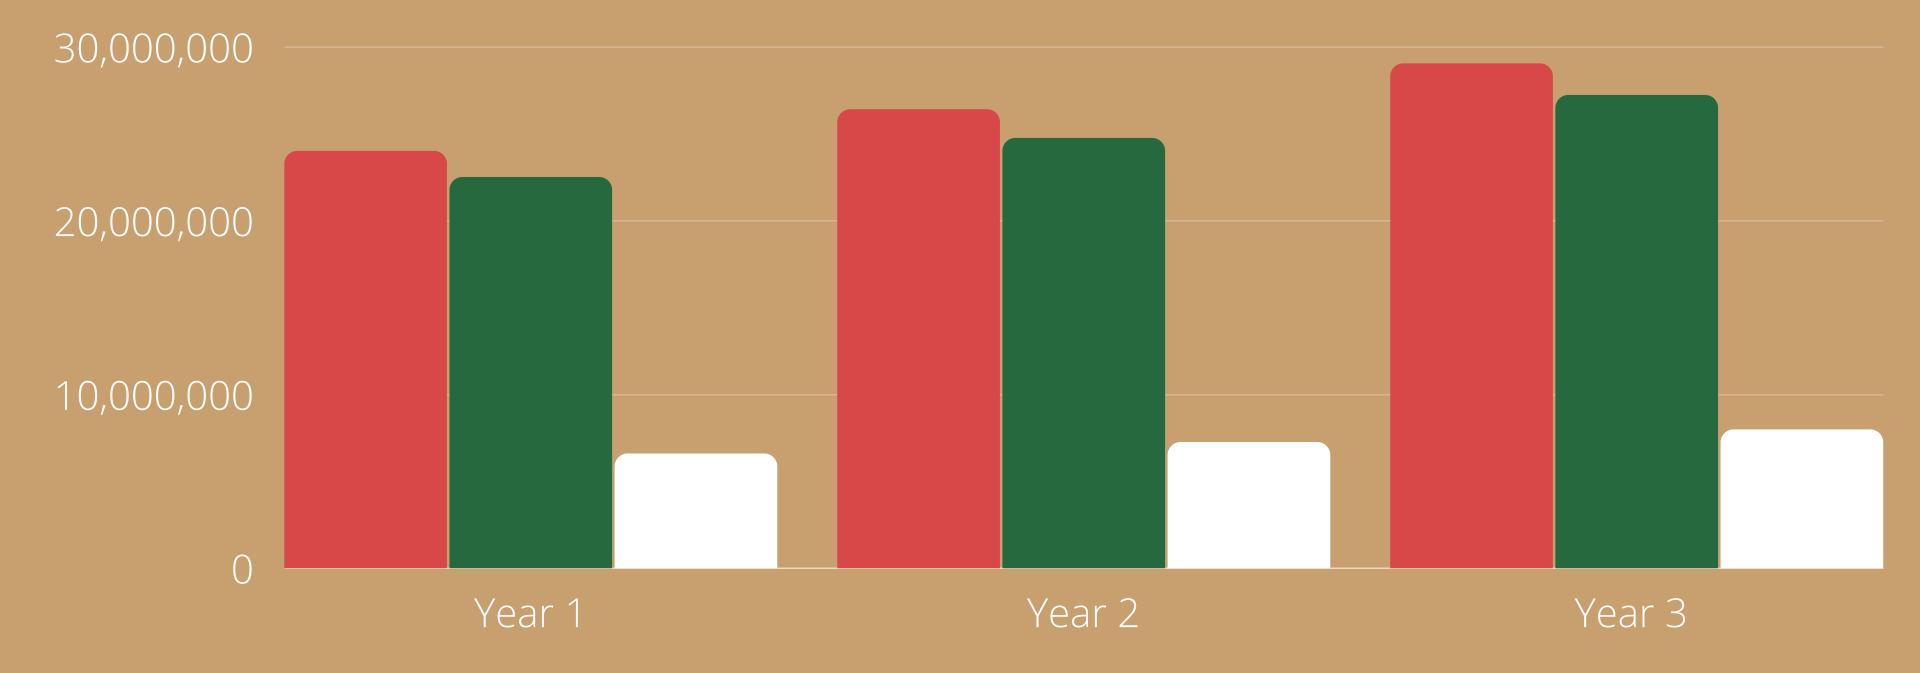

#### Projected Revenue

1000 clients x Pricing

1000 x 4 (6000)=

24 000 000

All prices are quoted in

JMD\*

### Financial Projections