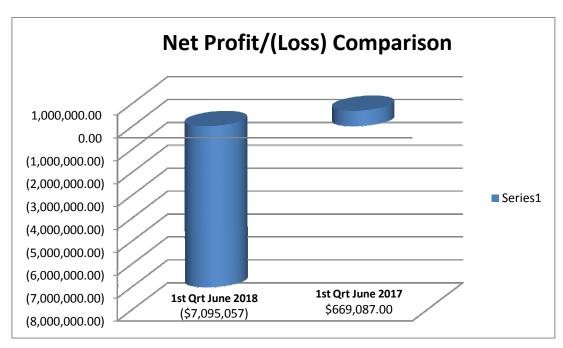

Figure 1NET PROFIT COMPARISON

### **Net Profit**

A net loss of (\$7.1m) was incurred when compared to a small net profit of \$.669m for the previous year. We will endeavor to control our expenses and expand our products offering and increase the slaughter service to the wider public.

### For the Three Months Period Ending June 30th, 2018

|                                                                               | Three Months | Three<br>Months |                |
|-------------------------------------------------------------------------------|--------------|-----------------|----------------|
|                                                                               | April- June  | April- June     | Audited        |
|                                                                               | 2018         | 2017            | March 31, 2018 |
|                                                                               | \$           | \$              | \$             |
| Revenue                                                                       | 77,061,167   | 91,748,876      | 304,407,780    |
| Cost Of Sales                                                                 | (69,590,918) | (75,459,290)    | (256,447,031)  |
| Gross Profit                                                                  | 7,470,249    | 16,289,586      | 47,960,749     |
| Administrative & General Expenses                                             | (11,334,397) | (11,185,883)    | (165,626,902)  |
| Operating (Loss)/Profit                                                       | (3,864,149)  | 5,103,703       | (117,666,153)  |
| Finance Income                                                                | 1,203        | 0               | 38,139         |
| Finance Cost                                                                  | (3,232,112)  | (4,434,616)     | (20,128,088)   |
| (Loss)/Profit before Taxation                                                 | (7,095,057)  | 669,087         | (137,756,102)  |
| Taxation                                                                      | 0            | 0               | 24,607,441     |
| (Loss)/Profit after taxation, being total comprehensive (loss)/profit for the |              |                 |                |
| period                                                                        | (7,095, 057) | 669,087         | (113,148,661)  |
| Earnings per share                                                            | (0.07)       | 0.01            | (1.39)         |