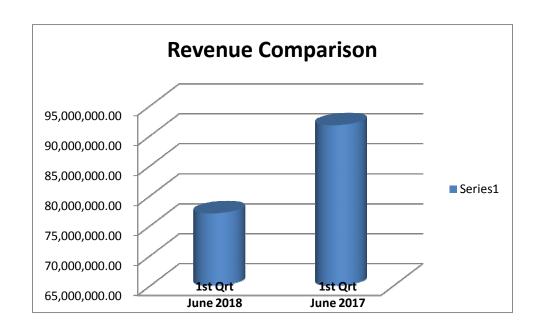

### Sales Revenue

The company generated sales revenues in the First quarter of 2018 in the amount of \$77m compared to \$92m for the previous year; a decrease of \$15m or (16 %). This decrease was due to mainly the unavailability of pigs on the market; this shortfall in supply was however partially supplemented by revenue from slaughter service to third parties.

### For the Three Months Period Ending June 30th, 2018

|                                                                               | Three Months | Three<br>Months |                |
|-------------------------------------------------------------------------------|--------------|-----------------|----------------|
|                                                                               | April- June  | April- June     | Audited        |
|                                                                               | 2018         | 2017            | March 31, 2018 |
|                                                                               | \$           | \$              | \$             |
| Revenue                                                                       | 77,061,167   | 91,748,876      | 304,407,780    |
| Cost Of Sales                                                                 | (69,590,918) | (75,459,290)    | (256,447,031)  |
| Gross Profit                                                                  | 7,470,249    | 16,289,586      | 47,960,749     |
| Administrative & General Expenses                                             | (11,334,397) | (11,185,883)    | (165,626,902)  |
| Operating (Loss)/Profit                                                       | (3,864,149)  | 5,103,703       | (117,666,153)  |
| Finance Income                                                                | 1,203        | 0               | 38,139         |
| Finance Cost                                                                  | (3,232,112)  | (4,434,616)     | (20,128,088)   |
| (Loss)/Profit before Taxation                                                 | (7,095,057)  | 669,087         | (137,756,102)  |
| Taxation                                                                      | 0            | 0               | 24,607,441     |
| (Loss)/Profit after taxation, being total comprehensive (loss)/profit for the |              |                 |                |
| period                                                                        | (7,095, 057) | 669,087         | (113,148,661)  |
| Earnings per share                                                            | (0.07)       | 0.01            | (1.39)         |